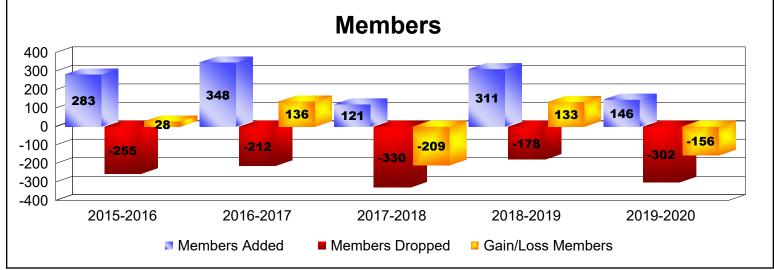

District LA 3

As of June 2020 Cumulative

| Year      | New<br>Clubs | Dropped<br>Clubs | Gain/<br>Loss<br>Clubs | New<br>Members | Charter<br>Members | Reinstate<br>Members | Transfer<br>Members | Total<br>Member<br>Added | Total<br>Members<br>Dropped | Gain/<br>Loss<br>Members |
|-----------|--------------|------------------|------------------------|----------------|--------------------|----------------------|---------------------|--------------------------|-----------------------------|--------------------------|
| 2015-2016 | 3            | -3               | 0                      | 182            | 83                 | 13                   | 5                   | 283                      | -255                        | 28                       |
| 2016-2017 | 2            | 0                | 2                      | 225            | 70                 | 50                   | 3                   | 348                      | -212                        | 136                      |
| 2017-2018 | 0            | -6               | -6                     | 108            | 2                  | 2                    | 9                   | 121                      | -330                        | -209                     |
| 2018-2019 | 5            | -1               | 4                      | 157            | 150                | 1                    | 3                   | 311                      | -178                        | 133                      |
| 2019-2020 | 1            | -1               | 0                      | 102            | 26                 | 9                    | 9                   | 146                      | -302                        | -156                     |
| Average   | 2            | -2               | 0                      | 155            | 66                 | 15                   | 6                   | 242                      | -255                        | -14                      |