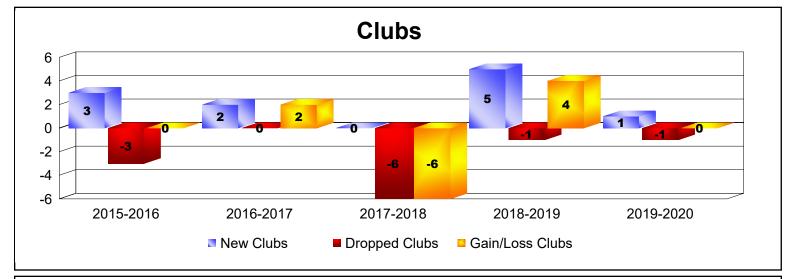

District LA 3

As of June 2020 Cumulative

| Year      | New<br>Clubs | Dropped<br>Clubs | Gain/<br>Loss<br>Clubs | New<br>Members | Charter<br>Members | Reinstate<br>Members | Transfer<br>Members | Total<br>Member<br>Added | Total<br>Members<br>Dropped | Gain/<br>Loss<br>Members |
|-----------|--------------|------------------|------------------------|----------------|--------------------|----------------------|---------------------|--------------------------|-----------------------------|--------------------------|
| 2015-2016 | 3            | -3               | 0                      | 182            | 83                 | 13                   | 5                   | 283                      | -255                        | 28                       |
| 2016-2017 | 2            | 0                | 2                      | 225            | 70                 | 50                   | 3                   | 348                      | -212                        | 136                      |
| 2017-2018 | 0            | -6               | -6                     | 108            | 2                  | 2                    | 9                   | 121                      | -330                        | -209                     |
| 2018-2019 | 5            | -1               | 4                      | 157            | 150                | 1                    | 3                   | 311                      | -178                        | 133                      |
| 2019-2020 | 1            | -1               | 0                      | 102            | 26                 | 9                    | 9                   | 146                      | -302                        | -156                     |
| Average   | 2            | -2               | 0                      | 155            | 66                 | 15                   | 6                   | 242                      | -255                        | -14                      |